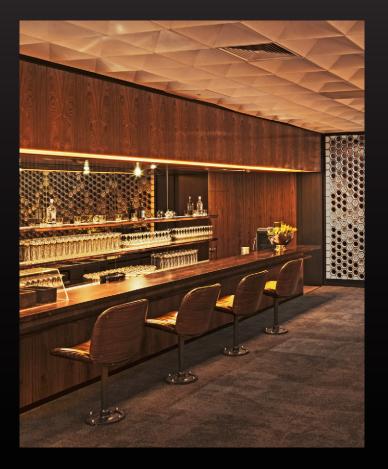

## CLUB JAHRHUNDERTHALLE

The myticket Jahrhunderthalle Club is now located where artists' contracts used to be signed and arrangements were once made over good wine and cigar smoke. The club's almost 520 m² leave nothing to be desired. It is completely self-contained and can be used independently of the Kuppelsaal. The adjoining 60s bar takes you back to the exciting times of the 'Swinging Sixties'. You can have a drink here, where Frank Sinatra once sipped his gin.

In front of the stage, there are almost 450 seats offering the best view, or optionally standing room for 600 guests for special, intense evenings. The wood-panelled walls, original ceiling panels, and handmade Höchst porcelain inserts create an ambience that is unparalleled in Frankfurt and far beyond. Unique and in original 60s style — cosy and very intimate — you can feel right at home here. The club offers a harmonious setting for bar evenings, lounge concerts, children's theatre, stand-up comedy, or even burlesque. You can still live and breathe history here.