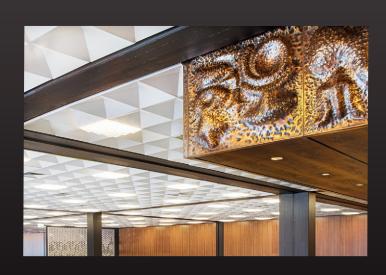

In front of the stage, there are almost 450 seats offering the best view, or optionally standing room for 600 guests for special, intense evenings. The wood-panelled walls, original ceiling panels, and handmade Höchst porcelain inserts create an ambience that is unparalleled in Frankfurt and far beyond. Unique and in original 60s style — cosy and very intimate — you can feel right at home here. The club offers a harmonious setting for bar evenings, lounge concerts, children's theatre, stand-up comedy, or even burlesque. You can still live and breathe history here.