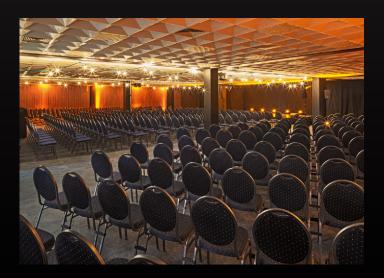

In front of the stage, there are almost 450 seats offering the best view, or optionally standing room for 600 guests for special, intense evenings. The wood-panelled walls, original ceiling panels, and handmade Höchst porcelain inserts create an ambience that is unparalleled in Frankfurt and far beyond. Unique and in original 60s style — cosy and very intimate — you can feel right at home here. The club offers a harmonious setting for bar evenings, lounge concerts, children's theatre, stand-up comedy, or even burlesque. You can still live and breathe history here.

#### **BRIEF OVERVIEW**

In front of the stage, 446 seats or standing for 600 offer the spectators space and the best view. The backstage areas and production offices are located directly next to the event space, offering an intimate and cosy retreat. Stage equipment can be delivered at ground level via short routes from the main entrance to the Club, which is accessible by vehicle.

#### **SEATS**

Standard seating: 446
Banquet seating: 300
Parliamentary seating: 200
No seats: standing capacity: 600