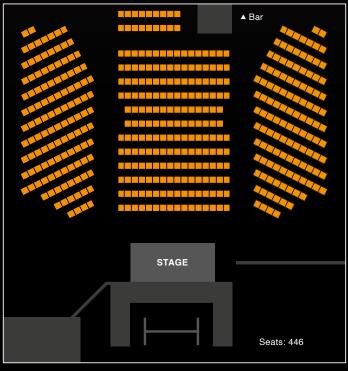

#### **BRIEF OVERVIEW**

In front of the stage, 446 seats or standing for 600 offer the spectators space and the best view. The backstage areas and production offices are located directly next to the event space, offering an intimate and cosy retreat. Stage equipment can be delivered at ground level via short routes from the main entrance to the Club, which is accessible by vehicle.

#### **SEATS**

Standard seating: 446
Banquet seating: 300
Parliamentary seating: 200
No seats: standing capacity: 600

#### **ROOM PLAN**