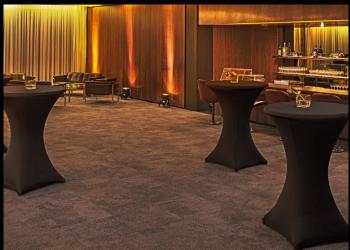

## CLUB JAHRHUNDERTHALLE

The myticket Jahrhunderthalle Club is now located where artists' contracts used to be signed and arrangements were once made over good wine and cigar smoke. The club's almost 520 m² leave nothing to be desired. It is completely self-contained and can be used independently of the Kuppelsaal. The adjoining 60s bar takes you back to the exciting times of the 'Swinging Sixties'. You can have a drink here, where Frank Sinatra once sipped his gin.

In front of the stage, there are almost 450 seats offering the best view, or optionally standing room for 600 guests for special, intense evenings. The wood-panelled walls, original ceiling panels, and handmade Höchst porcelain inserts create an ambience that is unparalleled in Frankfurt and far beyond. Unique and in original 60s style — cosy and very intimate — you can feel right at home here. The club offers a harmonious setting for bar evenings, lounge concerts, children's theatre, stand-up comedy, or even burlesque. You can still live and breathe history here.