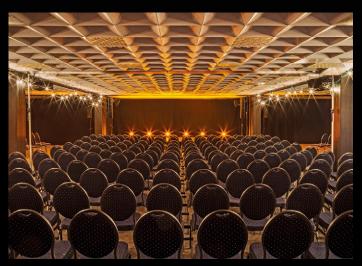

In front of the stage, there are almost 450 seats offering the best view, or optionally standing room for 600 guests for special, intense evenings. The wood-panelled walls, original ceiling panels, and handmade Höchst porcelain inserts create an ambience that is unparalleled in Frankfurt and far beyond. Unique and in original 60s style — cosy and very intimate — you can feel right at home here. The club offers a harmonious setting for bar evenings, lounge concerts, children's theatre, stand-up comedy, or even burlesque. You can still live and breathe history here.

#### **BRIEF OVERVIEW**

In front of the stage, 446 seats or standing for 600 offer the spectators space and the best view. The backstage areas and production offices are located directly next to the event space, offering an intimate and cosy retreat. Stage equipment can be delivered at ground level via short routes from the main entrance to the Club, which is accessible by vehicle.

#### **SEATS**

Standard seating: 446
Banquet seating: 300
Parliamentary seating: 200
No seats: standing capacity: 600