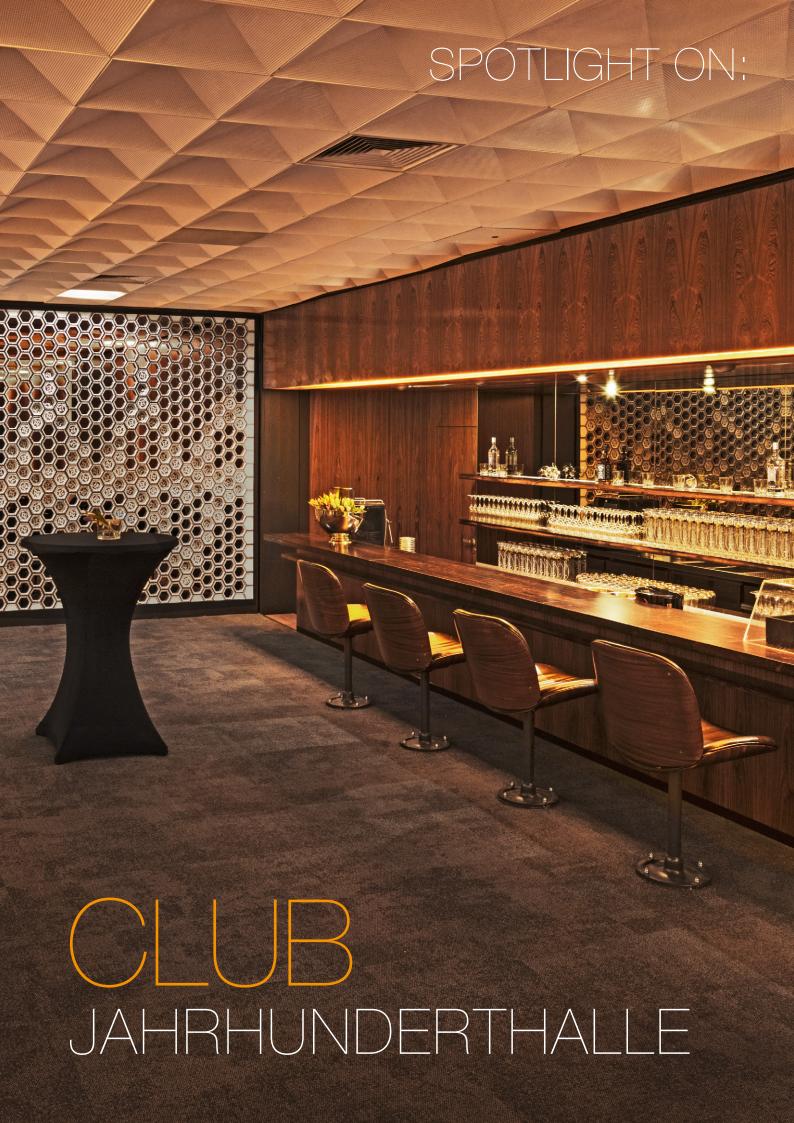

## CLUB JAHRHUNDERTHALLE

The myticket Jahrhunderthalle Club is now located where artists' contracts used to be signed and arrangements were once made over good wine and cigar smoke. The club's almost 520 m² leave nothing to be desired. It is completely self-contained and can be used independently of the Kuppelsaal. The adjoining 60s bar takes you back to the exciting times of the 'Swinging Sixties'. You can have a drink here, where Frank Sinatra once sipped his gin.

In front of the stage, there are almost 450 seats offering the best view, or optionally standing room for 600 guests for special, intense evenings. The wood-panelled walls, original ceiling panels, and handmade Höchst porcelain inserts create an ambience that is unparalleled in Frankfurt and far beyond. Unique and in original 60s style — cosy and very intimate — you can feel right at home here. The club offers a harmonious setting for bar evenings, lounge concerts, children's theatre, stand-up comedy, or even burlesque. You can still live and breathe history here.